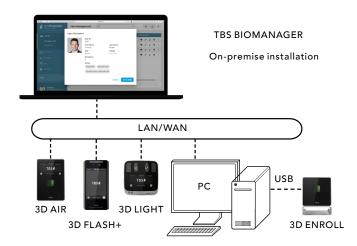

## **OPTIONS & PLANS**

BIOMANAGER is intended for on-premise and cloud installations. It offers a **Base Package** and up to ten **Power Packages**. The **Base Package** provides all the functionalities needed to manage a biometric system and includes access to the public REST API for integration. The **Power Packages** are extensions adding specific functionality depending on your requirements.