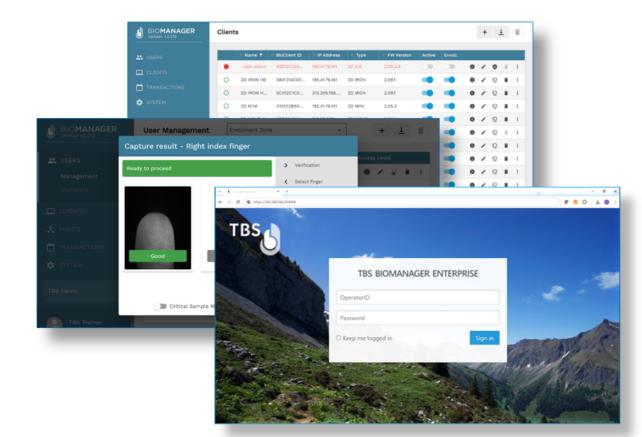

## **TBS BIOMANAGER**

TBS BIOMANAGER & CLOUD is the professional software package to manage your biometric installation on enterprise level. It features a flexible and expandable package structure, with the base package fulfilling all basic needs and the power packages adding extended functionality.

## **OPTIONS & PLANS**

BIOMANAGER is intended for on-premise and cloud installations. It offers a **Base Package** and up to ten **Power Packages**. The **Base Package** provides all the functionalities needed to manage a biometric system and includes access to the public REST API for integration. The **Power Packages** are extensions adding specific functionality depending on your requirements.